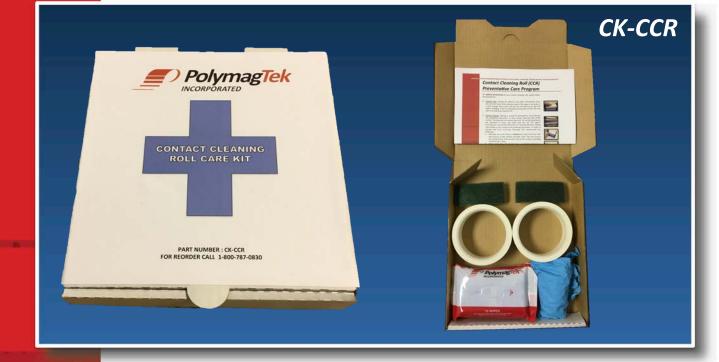

## **Contact Cleaning Roll Care Kit**

## ContactClean™ by Polymag® Tek, Inc.

Periodically cleaning the surface of the contact cleaning roll is an important part of CCR preventative maintenance. This process extends the life span of the roll, and reduces the cost to the customer. The CCR Care Kit is included with each machine order and can be replenished when needed. To reorder CK-CCR, call 1-800-787-0830 or email sales@polymagtek.com

## Each CK-CCR includes the following:

2ea-Scrubbing Sponges 2ea- PTW-D10 Wipe Packets 2ea- 1.5" wide sheeted tape rolls 4ea- Nitrile Gloves 1ea- CCR Care sheet [To remove buildup on rolls]
[To wipe CCRs clean]
[To test cleanliness of cleaned CCR]
[For handling PTW-D10 70/30 Alcohol wipes]
[Instructions for how to maintain CCRs]