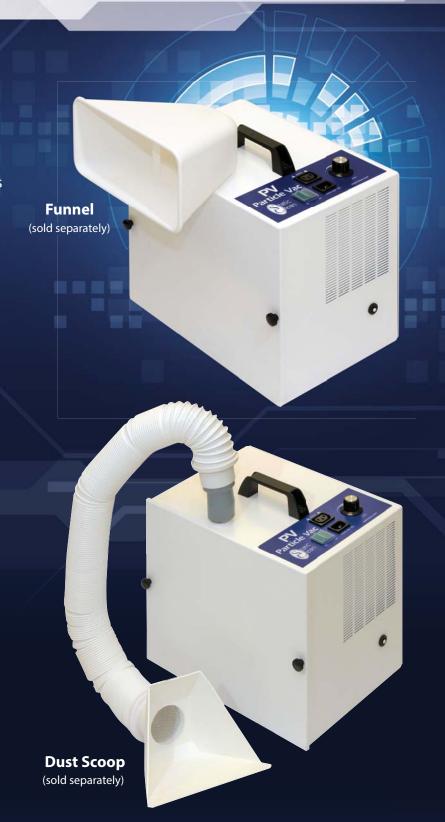

#### **Particle Vac**

Perfect for cleanroom applications, the Particle Vac (PV) is a moderate to heavy use dust collection system. Designed with a filter bag for easy and clean disposal of debris. The high sealed suction design allows for unmatched, consistent power while remaining extremely quiet. The ideal solution for capturing all types of debris except abrasive materials.

#### **Features & Benefits:**

- No motor brushes
- High speed turbine technology producing aggressive suction
- 88 SCFM on high speed
- 55dB on high setting
- Filter bag filtration 99.99% @ 1 micron
- Variable speed control
- Inlet: 1 1/2" at the vacuum
- Hose: 2 1/2" x 6ft expandable white hose
- 15 amp unit @ 115v max power
- Additional filtration options avaiable